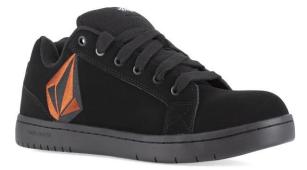

# **Skate Inspired Safety Shoe**

| SKU        | VM30471S3S         |
|------------|--------------------|
| Gender     | Men's              |
| Тое        | Composite          |
| Upper      | Soft Action Nubuck |
| Color      | Black and Red      |
| Size/Width | Wide 39-47         |

## **Product Description**

Skate-inspired quality work shoes for the persistent who are true to their passions and seeking to elevate their craft and overcome obstacles. Protective toes, Grip Styk slip resistant outsoles and Soft Landing stone-themed insoles allow you to liberate your work.

### **Bullet Points**

• Soft Landing Comfort Insole helps you rebound with every step

• Composite Toe protects your digits against all dangers, meetings ASTM F2413 standards

• Grip Styk Stone-Themed Slip Resistant outsole works hard to prevent you from wiping out

• Skate-inspired uppers and silhouettes that let you be true to your personality at work