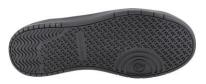

Slip Best Oil Better Metal Chips Good Heat Good Abrasion Better Chemicals Better

| Lining              | Mesh                                                   |
|---------------------|--------------------------------------------------------|
| Insole              | Soft Landing Comfort Insole                            |
| Outsole             | Grip Styk Stone-Themed Slip Resistant Rubber Outsole   |
| Special<br>Features | Extra Wide Toe, 100% Non-Metallic, 360 Sidewall Stitch |

### **Bullet Points**

• Soft Landing Comfort Insole helps you rebound with every step

• Composite Toe protects your digits against all dangers, meetings ASTM F2413 standards

• Grip Styk Stone-Themed Slip Resistant outsole works hard to prevent you from wiping out