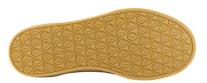

| Slip        | Best   |
|-------------|--------|
| Oil         | Better |
| Metal Chips | Good   |
| Heat        | Good   |
| Abrasion    | Better |
| Chemicals   | Better |

| Lining              | Mesh                                                 |
|---------------------|------------------------------------------------------|
| Insole              | Soft Landing Comfort Insole                          |
| Outsole             | Grip Styk Stone-Themed Slip Resistant Rubber Outsole |
| Special<br>Features | Extra Wide Toe, 100% Non-Metallic                    |

#### **Bullet Points**

• Soft Landing Comfort Insole helps you rebound with every step

• Composite Toe protects your digits against all dangers, meetings ASTM F2413 standards

• Grip Styk Stone-Themed Slip Resistant outsole works hard to prevent you from wiping out