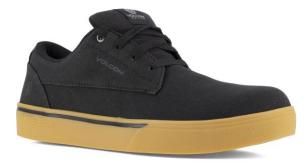

# **Skate Inspired Safety Shoe**

| SKU        | VM30117S1PS |
|------------|-------------|
| Gender     | Men's       |
| Тое        | Composite   |
| Upper      | Canvas      |
| Color      | Black       |
| Size/Width | Wide 36-47  |

## **Product Description**

Skate-inspired quality work shoes for the persistent who are true to their passions and seeking to elevate their craft and overcome obstacles. Protective toes, Grip Styk slip resistant outsoles and Soft Landing stone-themed insoles allow you to liberate your work.

• Skate-inspired uppers and silhouettes that let you be true to your personality at work